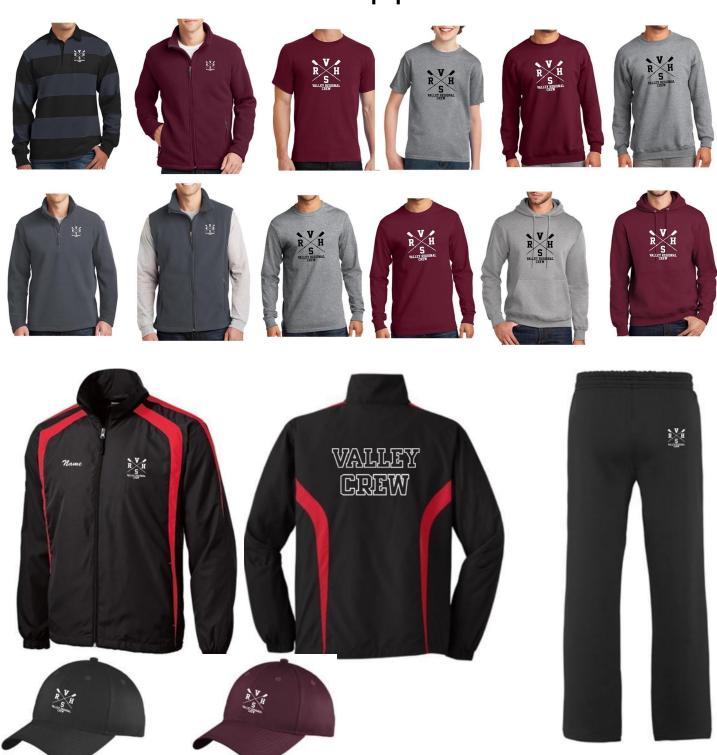

## VRHS Crew Apparel 2023

NOTE: You may personalize any item above for an additional \$7 charge. Add this information on the Additional Info line on the order form.

| DESCRIPTION*                                   | SIZE (S, M, L, XL) | QUANTITY | PRICE (ea) | TOTAL |
|------------------------------------------------|--------------------|----------|------------|-------|
| Grey/Black Long Sleeve Rugby Polo (ST301)      |                    |          | \$34       |       |
| Red Full Zip Fleece (F217)                     |                    |          | \$30       |       |
| Sport Grey Full Zip Fleece (F217)              |                    |          | \$30       |       |
| Red Cotton Tee (5000)                          |                    |          | \$22       |       |
| Sport Grey Cotton Tee (5000)                   |                    |          | \$22       |       |
| Red Crewneck Sweatshirt (18000)                |                    |          | \$29       |       |
| Sport Grey Crewneck Sweatshirt (18000)         |                    |          | \$29       |       |
| Iron Grey 1/4 Zip Fleece (F218)                |                    |          | \$29       |       |
| Iron Grey Fleece Vest (F219)                   |                    |          | \$28       |       |
| Sport Grey Long Sleeve Tee (5001)              |                    |          | \$24       |       |
| Red Long Sleeve Tee (5001)                     |                    |          | \$24       |       |
| Sport Grey Hooded Sweatshirt (18500)           |                    |          | \$32       |       |
| Red Hooded Sweatshirt (18500)                  |                    |          | \$32       |       |
| Black/Red Sport-Tek Colorblock Jacket (JST60)  |                    |          | \$33       |       |
| Black Sweatpants (PC78P)                       |                    |          | \$19       |       |
| Black Baseball Hat (C914)                      |                    |          | \$17       |       |
| Red Baseball Hat (C914)                        |                    |          | \$17       |       |
| Personalization (add above on Add'l Info line) |                    |          | \$7        |       |